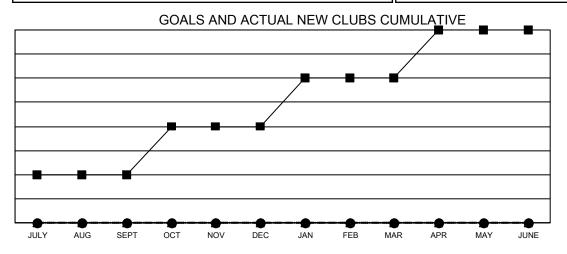

## GAT MONTHLY MEMBERSHIP PROGRESS REPORT

Multiple District 36

Results as of: 12/31/2020 LOCATION: OREGON

| Clubs         |               |             |               | Members               |                        |                         |                                                    |  |
|---------------|---------------|-------------|---------------|-----------------------|------------------------|-------------------------|----------------------------------------------------|--|
|               | RESULTS FOR   | R 2020-2021 |               | RESULTS FOR 2020-2021 |                        |                         |                                                    |  |
| QUARTER       | NEW CLUB GOAL | NEW CLUBS   | DROPPED CLUBS | QUARTER MEME          | BER GROWTH NET<br>GOAL | MEMBER GROWTH<br>ACTUAL | DROPPED<br>MEMBERS ACTUAL<br>(including transfers) |  |
| JULY/AUG/SEPT | 1             | 0           | 1             | JULY/AUG/SEPT         | 30                     | 71                      | 117                                                |  |
| OCT/NOV/DEC   | 1             | 0           | 1             | OCT/NOV/DEC           | 35                     | 62                      | 128                                                |  |
| JAN/FEB/MAR   | 1             | 0           | 0             | JAN/FEB/MAR           | 45                     | 0                       | 0                                                  |  |
| APR/MAY/JUNE  | 1             | 0           | 0             | APR/MAY/JUNE          | 105                    | 0                       | 0                                                  |  |

CURRENT YEAR ACTUAL NEW CLUBS

- ▲ - LAST YEAR ACTUAL NEW CLUBS