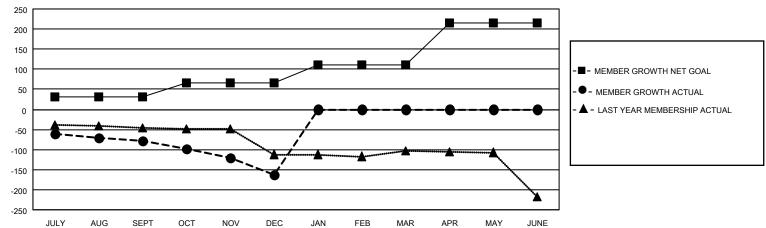

## GAT MONTHLY MEMBERSHIP PROGRESS REPORT

Multiple District 36

Results as of: 12/31/2020 LOCATION: OREGON

| Clubs         |               |             |               | Members               |                        |                         |                                                    |  |
|---------------|---------------|-------------|---------------|-----------------------|------------------------|-------------------------|----------------------------------------------------|--|
|               | RESULTS FOR   | R 2020-2021 |               | RESULTS FOR 2020-2021 |                        |                         |                                                    |  |
| QUARTER       | NEW CLUB GOAL | NEW CLUBS   | DROPPED CLUBS | QUARTER MEME          | BER GROWTH NET<br>GOAL | MEMBER GROWTH<br>ACTUAL | DROPPED<br>MEMBERS ACTUAL<br>(including transfers) |  |
| JULY/AUG/SEPT | 1             | 0           | 1             | JULY/AUG/SEPT         | 30                     | 71                      | 117                                                |  |
| OCT/NOV/DEC   | 1             | 0           | 1             | OCT/NOV/DEC           | 35                     | 62                      | 128                                                |  |
| JAN/FEB/MAR   | 1             | 0           | 0             | JAN/FEB/MAR           | 45                     | 0                       | 0                                                  |  |
| APR/MAY/JUNE  | 1             | 0           | 0             | APR/MAY/JUNE          | 105                    | 0                       | 0                                                  |  |